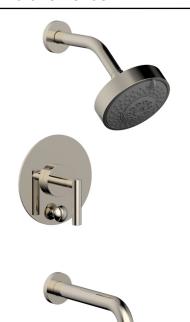

## PRODUCT FEATURES

- Style: Transitional
- Collection: Transition
- Temperature Controlled By Pressure Balance
- Lever Handles
- .