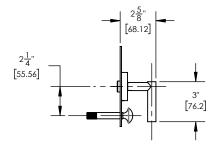

## ■ TECHNICAL DETAILS

Access Hole Diameter: 5"
Handle Turn Angle: 115°
Spout Reach: 7 1/2"
Connection Type: Female 1/2" NPT Connection Installation Type: Wall Mounted Primary Material: Brass
Valve Material: Ceramic
Shower Flow Restriction: 1.8 gpm
Spout Flow Restriction: Full Flow
Water Pressure Maximum: 85 PSI
Water Pressure Minimum: 20 PSI
Water Pressure Recommended: 60 PSI