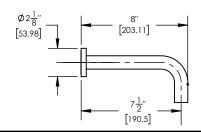

## ■ TECHNICAL DETAILS

Access Hole Diameter: 5"
Handle Turn Angle: 115°
Spout Reach: 7 1/2"
Connection Type: Female 1/2" NPT Connection Installation Type: Wall Mounted Primary Material: Brass
Valve Material: Ceramic
Shower Flow Restriction: 1.8 gpm
Spout Flow Restriction: Full Flow
Water Pressure Maximum: 85 PSI
Water Pressure Minimum: 20 PSI
Water Pressure Recommended: 60 PSI