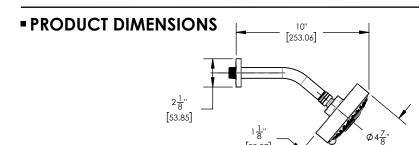

## ■ TECHNICAL DETAILS

Access Hole Diameter: 5"
Handle Turn Angle: 115°
Spout Reach: 7 1/2"
Connection Type: Female 1/2" NPT Connection Installation Type: Wall Mounted Primary Material: Brass
Valve Material: Ceramic
Shower Flow Restriction: 1.8 gpm
Spout Flow Restriction: Full Flow
Water Pressure Maximum: 85 PSI
Water Pressure Minimum: 20 PSI
Water Pressure Recommended: 60 PSI