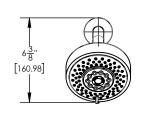

## ■ TECHNICAL DETAILS

Access Hole Diameter: 5"
Handle Turn Angle: 115°
Spout Reach: 7 1/2"
Connection Type: Female 1/2" NPT Connection Installation Type: Wall Mounted Primary Material: Brass
Valve Material: Ceramic
Shower Flow Restriction: 1.8 gpm
Spout Flow Restriction: Full Flow
Water Pressure Maximum: 85 PSI
Water Pressure Minimum: 20 PSI
Water Pressure Recommended: 60 PSI