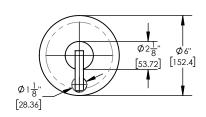

## ■ TECHNICAL DETAILS

Access Hole Diameter: 5"
Handle Turn Angle: 115°
Spout Reach: 7 1/2"
Connection Type: Female 1/2" NPT Connection Installation Type: Wall Mounted Primary Material: Brass
Valve Material: Ceramic
Shower Flow Restriction: 1.8 gpm
Spout Flow Restriction: Full Flow
Water Pressure Maximum: 85 PSI
Water Pressure Minimum: 20 PSI
Water Pressure Recommended: 60 PSI